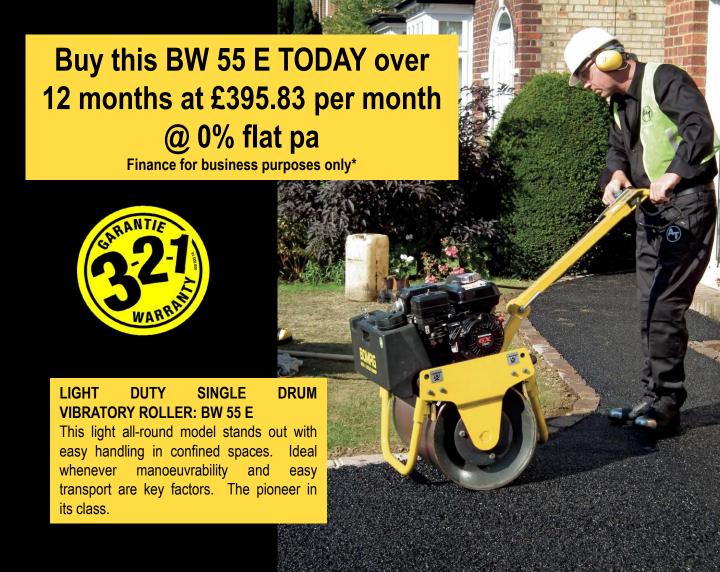

## **BW 55 E**

## THE PIONEER IN ITS CLASS.

New construction and repairs of sidewalks, hard shoulders, cycle paths, yards and drive ways, children's playgrounds, tennis and sports grounds as well as agricultural and forestry road construction.

- Powered by a reliable and economical Honda petrol engine
- Operating weight of 150 kg
- Working width of 560 mm
- Single point lifting device
- Maintenance free, mechanical drive ensures constant traction on any job
- 321 Warranty